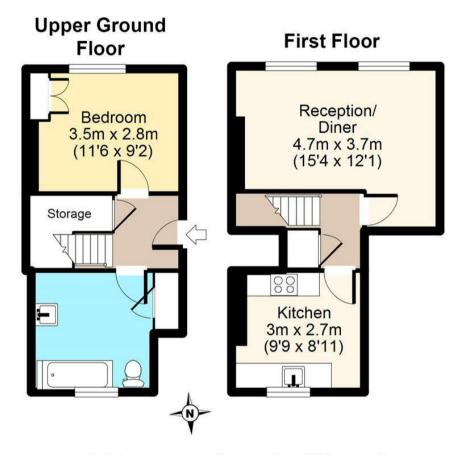

## Hackney Road, E2

Total area: approx. 52 sq. metres (558 sq. feet) For illustration purposes only - not to scale

IMPORTANT NOTICE - These particulars have been prepared in good faith and they are not intended to constitute part of an offer or contract. We have not performed a structural survey on this property and the services, appliances and specific fittings have not been tested. All photographs, measurements, floor plans and distances referred to are given as a guide and should not be relied upon.